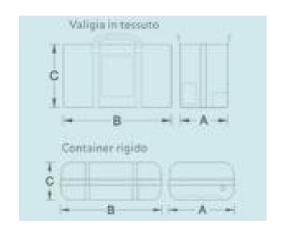

## ARIMAR INTERNATIONAL LIFERAFT RANGE

73x47x32h | kg. 45

74x31x38h | kg. 36 73x47x31h | kg. 40

69x30x35h | kg. 30 66x43x30h | kg. 32

69x30x35h | kg. 25 66x43x30h | kg. 29

69x30x35h | kg. 22 66x43x30h | kg. 26

ARIMAR INTERNATIONAL LIFERAFT IS OF ITALIAN MANUFACTURE AND HAS TWIN SUPER IMPOSED CHAMBERS AND SURVIVAL EQUIPMENT IS

VACUUM PACKED FOR A 3 YEAR SERVICE INTERVAL.

AVAILABLE IN SIZES 4, 6, 8, 10 AND 12 PERSON CAPACITY. AVAILABLE IN EITHER CONTAINER OR VALISE CONFIGURATION