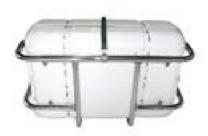

## ARIMAR INTERNATIONAL LIFERAFT RANGE

73x47x32h | kg. 45

74x31x38h | kg. 36 73x47x31h | kg. 40

69x30x35h | kg. 30 66x43x30h | kg. 32

69x30x35h | kg. 25 66x43x30h | kg. 29

69x30x35h | kg. 22 66x43x30h | kg. 26

ARIMAR INTERNATIONAL LIFERAFT IS OF ITALIAN MANUFACTURE AND HAS TWIN SUPER IMPOSED CHAMBERS AND SURVIVAL EQUIPMENT IS

VACUUM PACKED FOR A 3 YEAR SERVICE INTERVAL.

AVAILABLE IN SIZES 4, 6, 8, 10 AND 12 PERSON CAPACITY. AVAILABLE IN EITHER CONTAINER OR VALISE CONFIGURATION