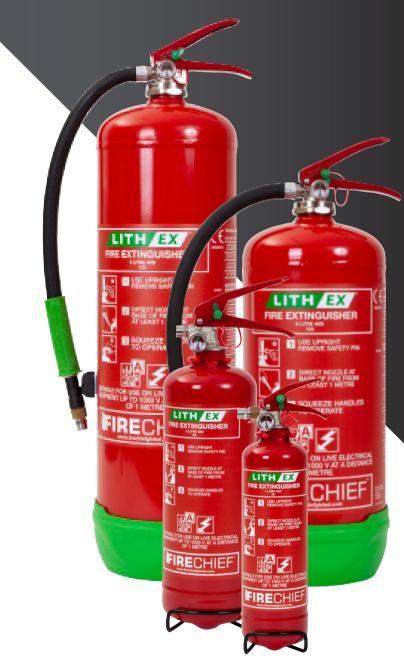

## FIRECHIEF LITH-EX EXTINGUISHERS

**FIRECHIEF**<sup>®</sup> making the world a safer place

LITHIUM-ION

**BATTERY SAFETY RANGE** 

MODEL: FLE1 FLE6 FLE2 FLE9

- Designed for use on Lithium-ion battery fires
- BSI Kitemarked to EN3 and MED approved (Models FLE2, FLE6, FLE9)
- Can extinguish Lithium-ion battery fires, uncontrollable by other extinguisher types
- Quickly cools and prevents excessive heat, forming a thermal barrier to stop fire propagation
- Easy to store
- Non-toxic
- Environmentally friendly
- Ideal for use on mobile phones, laptops, tablets, power tools, toys, electric scooters and e-bikes
- 5 year guarantee

## FIRECHIEF LITH-EX EXTINGUISHERS

A lithium-ion battery fire may result from physical damage that causes a short circuit, overcharging or by increased external temperature.

Firechief Lith-Ex is the world's first fire extinguisher designed to tackle Lithium-ion battery fires in mobile phones, tablets, laptops, toys, power tools and electric scooters.